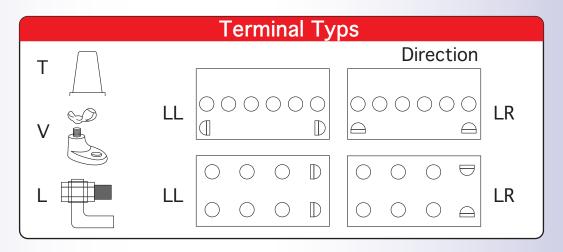

## **3K Golf Cart Battery Specifications**

| Golf Cart Battery Specification (LM) |          |               |         |            |                         |     |     |     |
|--------------------------------------|----------|---------------|---------|------------|-------------------------|-----|-----|-----|
|                                      | Model    | Terminal Type | Voltage | Capacity   | Battery Dimension (mm.) |     |     | .)  |
| Model                                |          | Terrinia Type | Voitage | Ah/ 20 Hrs | L                       | W   | Н   | TH  |
|                                      | T-105    | L             | 6       | 225        | 260                     | 180 | 240 | 290 |
|                                      | T-225LPT | V             | 6       | 225        | 260                     | 180 | 240 | 290 |
|                                      | T-885    | L             | 8       | 150        | 260                     | 180 | 240 | 290 |
|                                      | T-1285   | L             | 12      | 160        | 327                     | 180 | 255 | 281 |

# **3K Electric Battery Specifications**

| EB Battery Specification (LM) |          |               |         |            |                         |     |     |     |  |
|-------------------------------|----------|---------------|---------|------------|-------------------------|-----|-----|-----|--|
| Model                         |          | Terminal Type | Voltogo | Capacity   | Battery Dimension (mm.) |     |     |     |  |
|                               | Model    | Terminal Type | Voltage | Ah/ 20 Hrs | L                       | W   | H   | TH  |  |
|                               | EB25LL   | L             | 12      | 30         | 195                     | 127 | 200 | 227 |  |
|                               | EB25T    | T             | 12      | 30         | 195                     | 127 | 200 | 222 |  |
|                               | EB35LL   | Ĺ             | 12      | 42         | 236                     | 127 | 200 | 227 |  |
|                               | EB35T    | Т             | 12      | 42         | 236                     | 127 | 200 | 222 |  |
|                               | EB50LL   | L             | 12      | 42         | 236                     | 127 | 200 | 222 |  |
|                               | EB50LR   | L             | 12      | 60         | 256                     | 170 | 201 | 228 |  |
|                               | EB50T    | Т             | 12      | 60         | 256                     | 170 | 201 | 224 |  |
|                               | EB50V    | V             | 12      | 60         | 256                     | 170 | 201 | 250 |  |
|                               | EB65LL   | L             | 12      | 80         | 303                     | 170 | 201 | 228 |  |
|                               | EB65LR   | L             | 12      | 80         | 303                     | 170 | 201 | 228 |  |
|                               | EB65T    | Т             | 12      | 80         | 303                     | 170 | 201 | 224 |  |
|                               | EB65V    | V             | 12      | 80         | 303                     | 170 | 201 | 250 |  |
|                               | EB90T    | T             | 12      | 110        | 406                     | 173 | 209 | 232 |  |
|                               | EB100LL  | L             | 12      | 120        | 406                     | 173 | 209 | 241 |  |
|                               | EB100LR  | L             | 12      | 120        | 406                     | 173 | 209 | 241 |  |
|                               | EB100T   | Т             | 12      | 120        | 406                     | 173 | 209 | 232 |  |
|                               | EB100V   | V             | 12      | 120        | 406                     | 173 | 209 | 256 |  |
|                               | EB130LL  | L             | 12      | 160        | 502                     | 180 | 210 | 255 |  |
|                               | EB130LR  | L             | 12      | 160        | 502                     | 180 | 210 | 255 |  |
|                               | EB130T   | Т             | 12      | 160        | 502                     | 180 | 210 | 255 |  |
|                               | EB160LL  | L             | 12      | 190        | 505                     | 220 | 210 | 255 |  |
|                               | EB160LR  | L             | 12      | 190        | 505                     | 220 | 210 | 255 |  |
|                               | EB160T   | Т             | 12      | 190        | 505                     | 220 | 210 | 255 |  |
|                               | EBB100V  | V             | 12      | 100        | 406                     | 170 | 213 | 262 |  |
|                               | EBB125LL | L             | 12      | 125        | 406                     | 170 | 213 | 245 |  |
|                               | EBB125V  | V             | 12      | 125        | 406                     | 170 | 213 | 262 |  |
|                               | EBZ60T   | Т             | 12      | 60         | 256                     | 170 | 201 | 224 |  |
|                               | EBZ80T   | T             | 12      | 80         | 303                     | 170 | 201 | 224 |  |
|                               | EBZ110T  | Т             | 12      | 110        | 406                     | 173 | 209 | 232 |  |
|                               | EBZ130V  | V             | 12      | 125        | 406                     | 170 | 213 | 262 |  |
|                               | EBZ160T  | T             | 12      | 160        | 502                     | 180 | 210 | 255 |  |
|                               | EBZ190T  | Т             | 12      | 170        | 505                     | 220 | 210 | 255 |  |