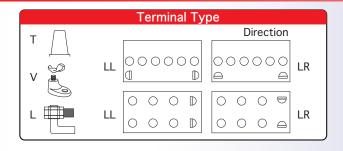

## **3K Golf Cart Battery Specifications**

| Golf Cart Battery Specification (LM) |          |               |         |            |                         |     |     |     |
|--------------------------------------|----------|---------------|---------|------------|-------------------------|-----|-----|-----|
|                                      | Model    | Terminal Type | Voltage | Capacity   | Battery Dimension (mm.) |     |     | .)  |
| Model                                |          | Terrinia Type | Voitage | Ah/ 20 Hrs | L                       | W   | Н   | TH  |
|                                      | T-105    | L             | 6       | 225        | 260                     | 180 | 240 | 290 |
|                                      | T-225LPT | V             | 6       | 225        | 260                     | 180 | 240 | 290 |
|                                      | T-885    | L             | 8       | 150        | 260                     | 180 | 240 | 290 |
|                                      | T-1285   | L             | 12      | 160        | 327                     | 180 | 255 | 281 |

# **3K Electric Battery Specifications**

| EB Battery Specification (LM) |          |               |         |            |                         |     |     |     |  |
|-------------------------------|----------|---------------|---------|------------|-------------------------|-----|-----|-----|--|
| Model                         |          | Terminal Type | Voltogo | Capacity   | Battery Dimension (mm.) |     |     |     |  |
|                               | Model    | Terminal Type | Voltage | Ah/ 20 Hrs | L                       | W   | H   | TH  |  |
|                               | EB25LL   | L             | 12      | 30         | 195                     | 127 | 200 | 227 |  |
|                               | EB25T    | T             | 12      | 30         | 195                     | 127 | 200 | 222 |  |
|                               | EB35LL   | Ĺ             | 12      | 42         | 236                     | 127 | 200 | 227 |  |
|                               | EB35T    | Т             | 12      | 42         | 236                     | 127 | 200 | 222 |  |
|                               | EB50LL   | L             | 12      | 42         | 236                     | 127 | 200 | 222 |  |
|                               | EB50LR   | L             | 12      | 60         | 256                     | 170 | 201 | 228 |  |
|                               | EB50T    | Т             | 12      | 60         | 256                     | 170 | 201 | 224 |  |
|                               | EB50V    | V             | 12      | 60         | 256                     | 170 | 201 | 250 |  |
|                               | EB65LL   | L             | 12      | 80         | 303                     | 170 | 201 | 228 |  |
|                               | EB65LR   | L             | 12      | 80         | 303                     | 170 | 201 | 228 |  |
|                               | EB65T    | Т             | 12      | 80         | 303                     | 170 | 201 | 224 |  |
|                               | EB65V    | V             | 12      | 80         | 303                     | 170 | 201 | 250 |  |
|                               | EB90T    | T             | 12      | 110        | 406                     | 173 | 209 | 232 |  |
|                               | EB100LL  | L             | 12      | 120        | 406                     | 173 | 209 | 241 |  |
|                               | EB100LR  | L             | 12      | 120        | 406                     | 173 | 209 | 241 |  |
|                               | EB100T   | Т             | 12      | 120        | 406                     | 173 | 209 | 232 |  |
|                               | EB100V   | V             | 12      | 120        | 406                     | 173 | 209 | 256 |  |
|                               | EB130LL  | L             | 12      | 160        | 502                     | 180 | 210 | 255 |  |
|                               | EB130LR  | L             | 12      | 160        | 502                     | 180 | 210 | 255 |  |
|                               | EB130T   | Т             | 12      | 160        | 502                     | 180 | 210 | 255 |  |
|                               | EB160LL  | L             | 12      | 190        | 505                     | 220 | 210 | 255 |  |
|                               | EB160LR  | L             | 12      | 190        | 505                     | 220 | 210 | 255 |  |
|                               | EB160T   | Т             | 12      | 190        | 505                     | 220 | 210 | 255 |  |
|                               | EBB100V  | V             | 12      | 100        | 406                     | 170 | 213 | 262 |  |
|                               | EBB125LL | L             | 12      | 125        | 406                     | 170 | 213 | 245 |  |
|                               | EBB125V  | V             | 12      | 125        | 406                     | 170 | 213 | 262 |  |
|                               | EBZ60T   | Т             | 12      | 60         | 256                     | 170 | 201 | 224 |  |
|                               | EBZ80T   | T             | 12      | 80         | 303                     | 170 | 201 | 224 |  |
|                               | EBZ110T  | Т             | 12      | 110        | 406                     | 173 | 209 | 232 |  |
|                               | EBZ130V  | V             | 12      | 125        | 406                     | 170 | 213 | 262 |  |
|                               | EBZ160T  | T             | 12      | 160        | 502                     | 180 | 210 | 255 |  |
|                               | EBZ190T  | Т             | 12      | 170        | 505                     | 220 | 210 | 255 |  |