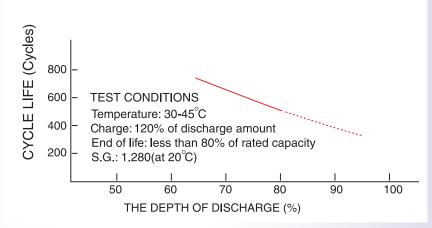

#### RELATIONS BETWEEN THE DEPTH OF DISCHRGE AND LIFE

Life of batteries is mostly affected by the depth of discharge. Repetition of deep discharge makes the life of batteries shorten.