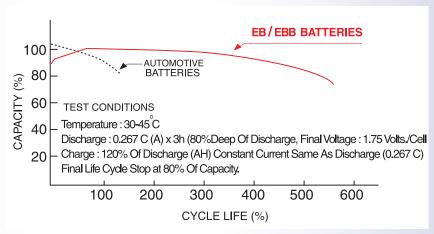

#### LIFE CHARACTERISTICS

As designed for cyclic services having 4 times longer life than automotive batteries.

#### RELATIONS BETWEEN THE DEPTH OF DISCHRGE AND LIFE

Life of batteries is mostly affected by the depth of discharge. Repetition of deep discharge makes the life of batteries shorten.